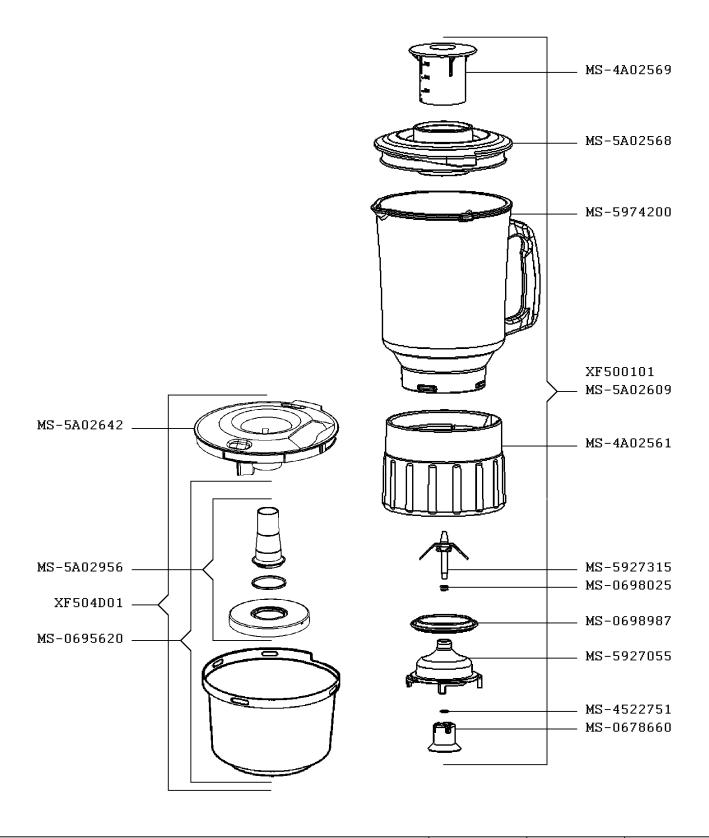

## FOOD PROCESSOR PREP EXPERT S8000

KA802142/70

| CREATION | 9/9/2005  | PAGE | COUNTRY | FAMILY |
|----------|-----------|------|---------|--------|
| EDIT     | 9/12/2006 | 2/4  | AT      |        |