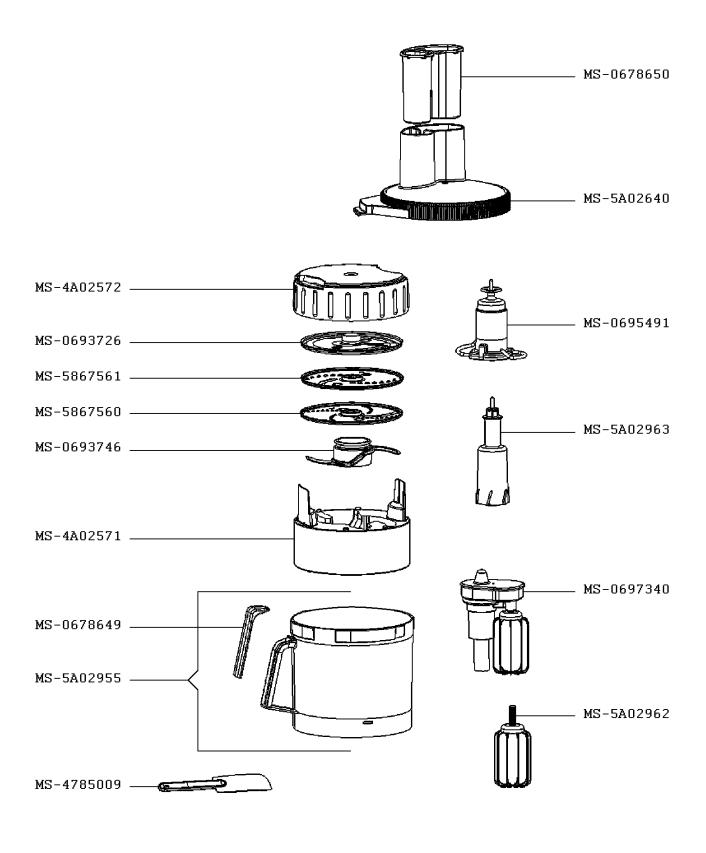

## FOOD PROCESSOR PREP EXPERT S8000

KA802142/70

| CREATION | 9/9/2005  | PAGE | COUNTRY | FAMILY |
|----------|-----------|------|---------|--------|
| EDIT     | 9/12/2006 | 3/4  | AT      | 111    |

**KRUPS** 