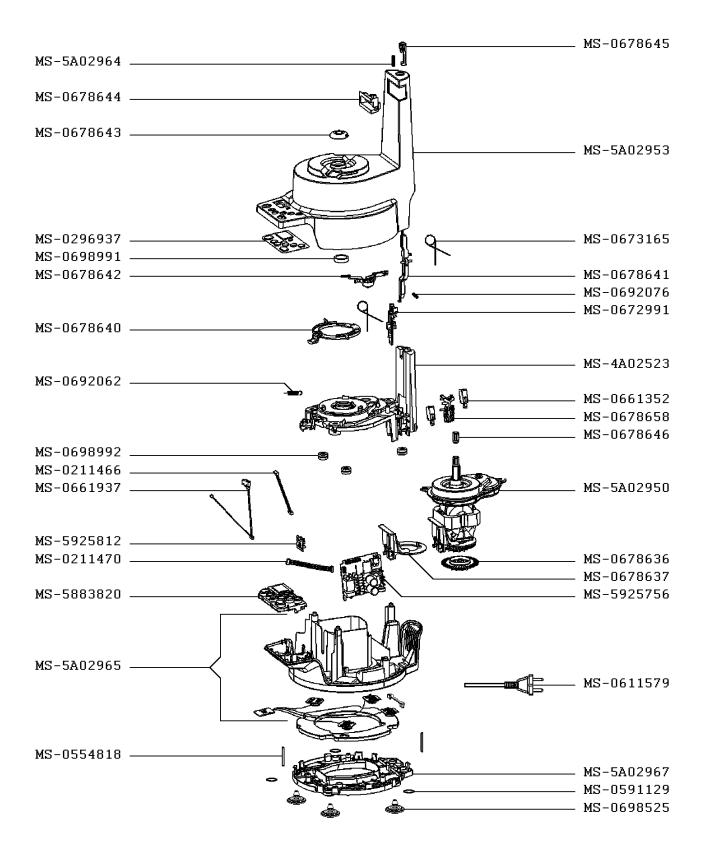

FOOD PROCESSOR PREP EXPERT S8000

KA802142/70

| CREATION | 9/9/2005  | PAGE | COUNTRY | FAMILY |
|----------|-----------|------|---------|--------|
| EDIT     | 9/12/2006 | 4/4  | AT      |        |