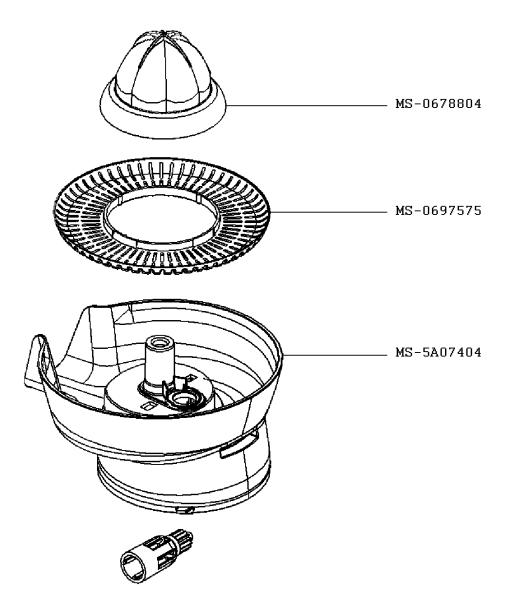

## OPTION XF502101

| CREATION | 9/9/2005  | PAGE | COUNTRY | FAMILY |
|----------|-----------|------|---------|--------|
| EDIT     | 9/12/2006 | 1/4  | AT      |        |