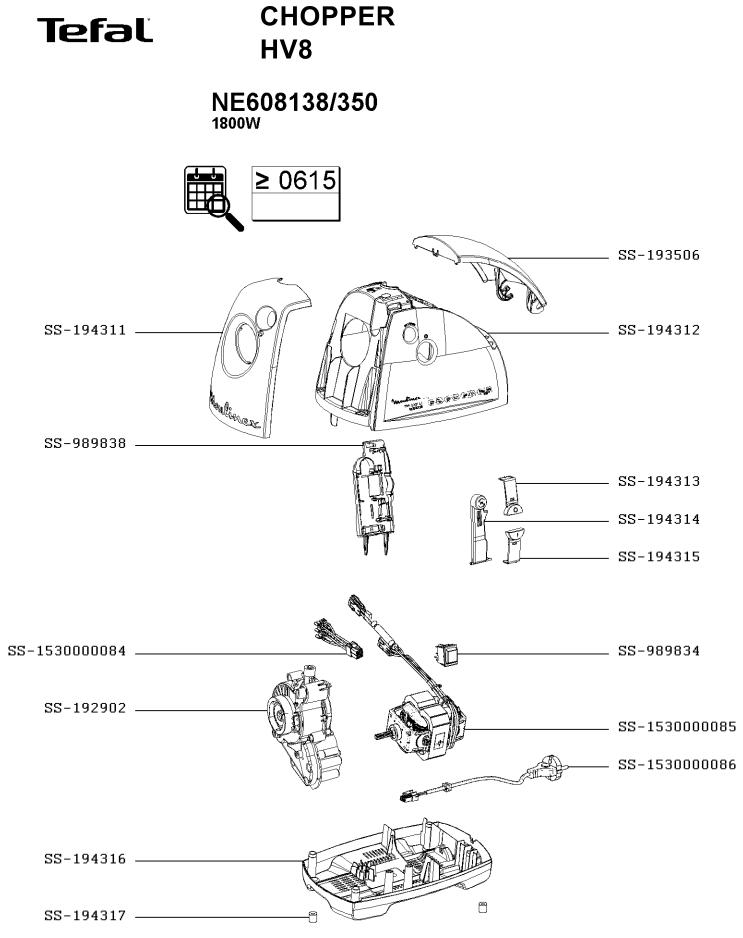

## CHOPPER HV8

NE608138/350

1800W

| CREATION | 3/14/2014 | PAGE | COUNTRY | FAMILY |
|----------|-----------|------|---------|--------|
| EDIT     | 2/23/2015 | 1/5  | BA      | 111    |

| CREATION | 3/14/2014 | PAGE | COUNTRY | FAMILY |
|----------|-----------|------|---------|--------|
| EDIT     | 2/23/2015 | 2/5  | BA      | 111    |