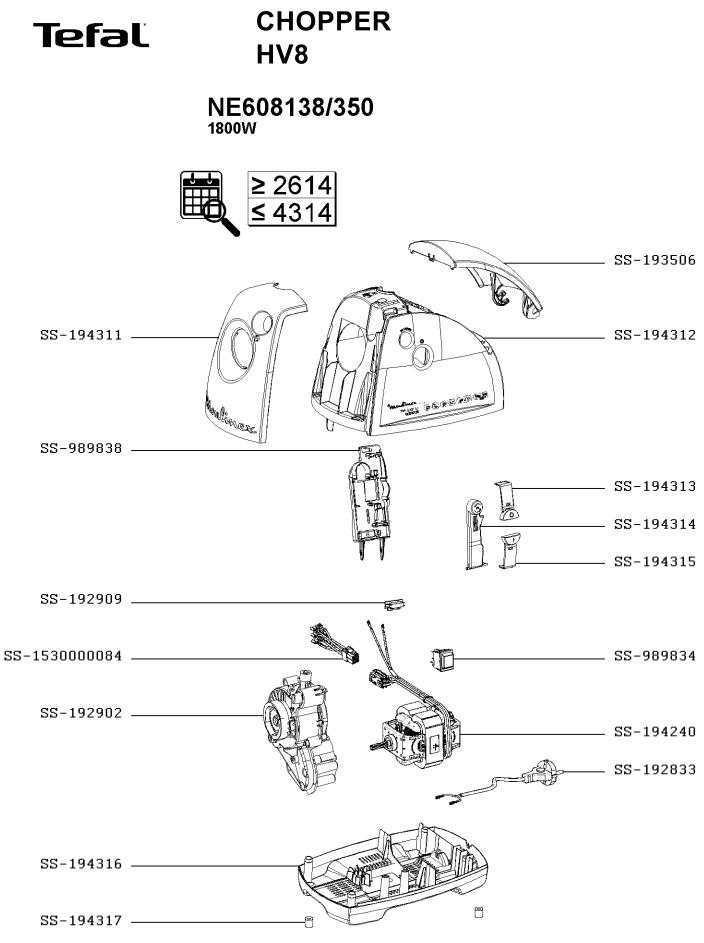

## CHOPPER HV8

NE608138/350

1800W

| CREATION | 3/14/2014 | PAGE | COUNTRY | FAMILY |
|----------|-----------|------|---------|--------|
| EDIT     | 2/23/2015 | 5/5  | BA      | 111    |