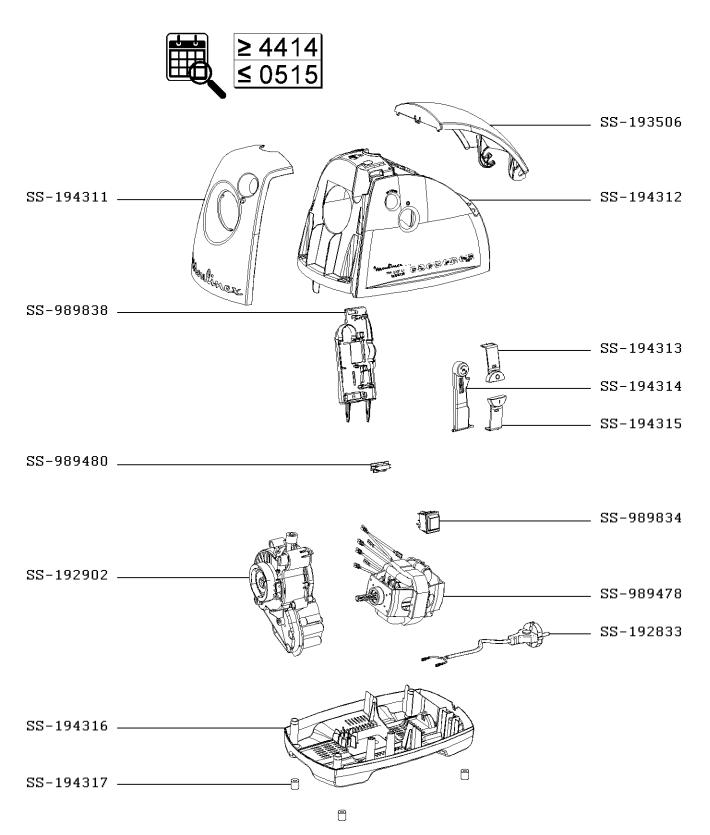

## CHOPPER HV8

NE608138/350

1800W

| CREATION | 3/14/2014 | PAGE | COUNTRY | FAMILY |
|----------|-----------|------|---------|--------|
| EDIT     | 2/23/2015 | 3/5  | BA      | 111    |

| CREATION | 3/14/2014 | PAGE | COUNTRY | FAMILY |
|----------|-----------|------|---------|--------|
| EDIT     | 2/23/2015 | 4/5  | BA      | 111    |