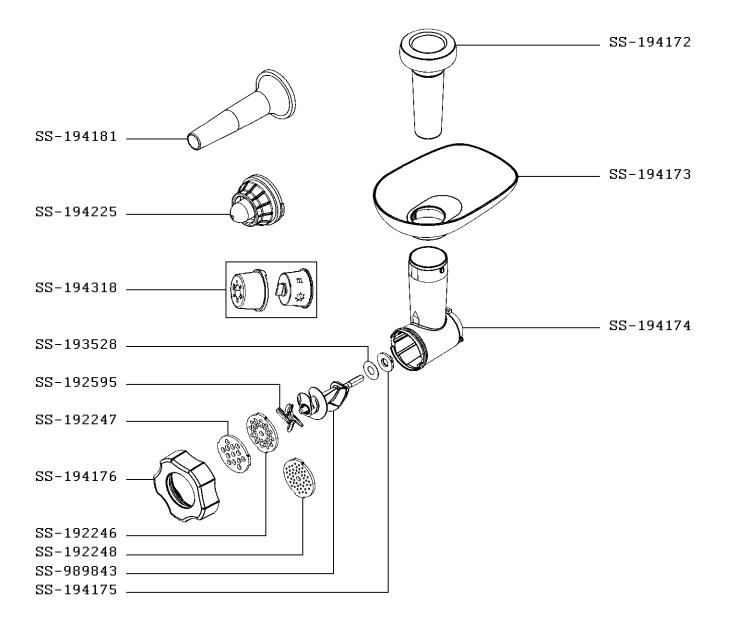

## CHOPPER HV8

NE608138/350

1800W

| CREATION | 3/14/2014 | PAGE | COUNTRY | FAMILY |
|----------|-----------|------|---------|--------|
| EDIT     | 2/23/2015 | 1/5  | BA      | 111    |

| CREATION | 3/14/2014 | PAGE | COUNTRY | FAMILY |
|----------|-----------|------|---------|--------|
| EDIT     | 2/23/2015 | 2/5  | BA      | 111    |