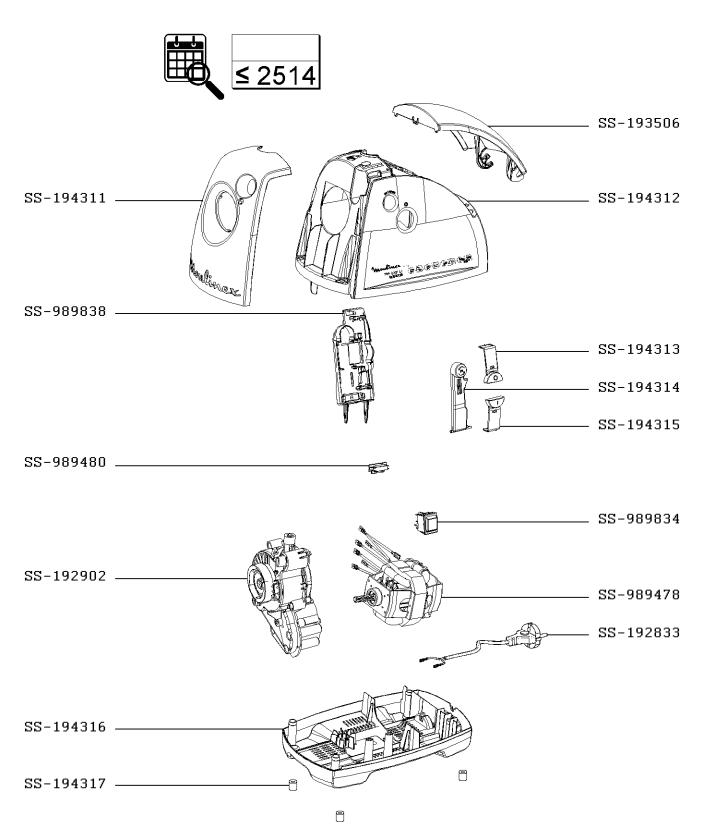

## CHOPPER HV8

NE608138/350

1800W

| CREATION | 3/14/2014 | PAGE | COUNTRY | FAMILY |
|----------|-----------|------|---------|--------|
| EDIT     | 2/23/2015 | 1/5  | BA      | 111    |

| CREATION | 3/14/2014 | PAGE | COUNTRY | FAMILY |
|----------|-----------|------|---------|--------|
| EDIT     | 2/23/2015 | 2/5  | BA      | 111    |